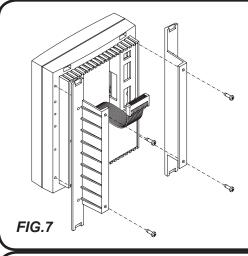

## **MOUNTING INSTRUCTIONS**

- Using the template on the back of this sheet. Position the template in the location required with the bottom edge of the template approximately 135cm above finished floor level (FFL) as shown in figure 3. Using the same template mark the 4 fixing holes, taking care not to break into the aperture area.
- Cut and remove the aperture from the plaster board.
- Clip the connector board "b" to the mounting plate "a" as shown in figure 4 feeding cables "c" through the opening "d".
- With the connection board "b" fitted connect the wires to the terminals as shown in the connection diagram.
- Attach the two flush fixing brackets to the rear of the video monitor as shown in figure 5 using the screws provided. If the videomonitor is not a slim line model, first arrange the brackets by cutting their upper and lower sides as shown in figure 6 then, as described above, fix the brackets to the videomonitor as shown in figure 7
- Offer up the video monitor to allow the connection of the ribbon cable from the video monitor socket "e" into plug "f" on the connection board, clip mounting plate "a" onto the rear of the video monitor and, with care, fit the video monitor into the aperture and secure with 4 x fixing screws as shown in figure 8.
- Finish the installation by attaching the covering frame as shown in figure 9 until it clips into position.