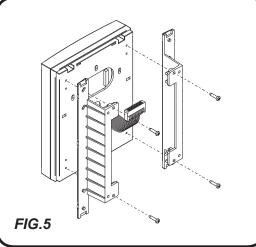

## **MOUNTING INSTRUCTIONS**

- Using the template on the back of this sheet. Position the template in the location required with the bottom edge of the template approximately 135cm above finished floor level (FFL) as shown in figure 3. Using the same template mark the 4 fixing holes, taking care not to break into the aperture area.
- Cut and remove the aperture from the plaster board.
- Clip the connector board "b" to the mounting plate "a" as shown in figure 4 feeding cables "c" through the opening "d".
- With the connection board "b" fitted connect the wires to the terminals as shown in the connection diagram.
- Attach the two flush fixing brackets to the rear of the video monitor as shown in figure 5 using the screws provided. If the videomonitor is not a slim line model, first arrange the brackets by cutting their upper and lower sides as shown in figure 6 then, as described above, fix the brackets to the videomonitor as shown in figure 7
- Offer up the video monitor to allow the connection of the ribbon cable from the video monitor socket "e" into plug "f" on the connection board, clip mounting plate "a" onto the rear of the video monitor and, with care, fit the video monitor into the aperture and secure with 4 x fixing screws as shown in figure 8.
- Finish the installation by attaching the covering frame as shown in figure 9 until it clips into position.