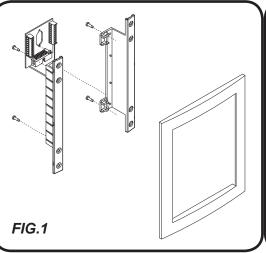

## **MOUNTING INSTRUCTIONS**

- Using the template on the back of this sheet. Position the template in the location required with the bottom edge of the template approximately 135cm above finished floor level (FFL) as shown in figure 3. Using the same template mark the 4 fixing holes, taking care not to break into the aperture area.
- Cut and remove the aperture from the plaster board.
- Clip the connector board "b" to the mounting plate "a" as shown in figure 4 feeding cables "c" through the opening "d".
- With the connection board "b" fitted connect the wires to the terminals as shown in the connection diagram.
- Attach the two flush fixing brackets to the rear of the video monitor as shown in figure 5 using the screws provided. If the videomonitor is not a slim line model, first arrange the brackets by cutting their upper and lower sides as shown in figure 6 then, as described above, fix the brackets to the videomonitor as shown in figure 7
- Offer up the video monitor to allow the connection of the ribbon cable from the video monitor socket "e" into plug "f" on the connection board, clip mounting plate "a" onto the rear of the video monitor and, with care, fit the video monitor into the aperture and secure with 4 x fixing screws as shown in figure 8.
- Finish the installation by attaching the covering frame as shown in figure 9 until it clips into position.