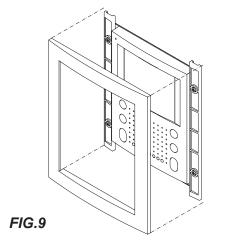

## **MOUNTING INSTRUCTIONS**

- Using the template on the back of this sheet. Position the template in the location required with the bottom edge of the template approximately 135cm above finished floor level (FFL) as shown in figure 3. Using the same template mark the 4 fixing holes, taking care not to break into the aperture area.
- Cut and remove the aperture from the plaster board.
- Clip the connector board "b" to the mounting plate "a" as shown in figure 4 feeding cables "c" through the opening "d".
- With the connection board "b" fitted connect the wires to the terminals as shown in the connection diagram.
- Attach the two flush fixing brackets to the rear of the video monitor as shown in figure 5 using the screws provided. If the videomonitor is not a slim line model, first arrange the brackets by cutting their upper and lower sides as shown in figure 6 then, as described above, fix the brackets to the videomonitor as shown in figure 7
- Offer up the video monitor to allow the connection of the ribbon cable from the video monitor socket "e" into plug "f" on the connection board, clip mounting plate "a" onto the rear of the video monitor and, with care, fit the video monitor into the aperture and secure with 4 x fixing screws as shown in figure 8.
- Finish the installation by attaching the covering frame as shown in figure 9 until it clips into position.