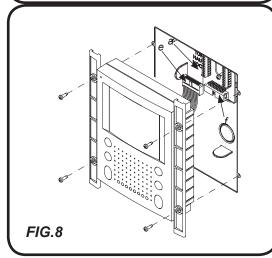

## **MOUNTING INSTRUCTIONS**

- Using the template on the back of this sheet. Position the template in the location required with the bottom edge of the template approximately 135cm above finished floor level (FFL) as shown in figure 3. Using the same template mark the 4 fixing holes, taking care not to break into the aperture area.
- Cut and remove the aperture from the plaster board.
- Clip the connector board "b" to the mounting plate "a" as shown in figure 4 feeding cables "c" through the opening "d".
- With the connection board "b" fitted connect the wires to the terminals as shown in the connection diagram.
- Attach the two flush fixing brackets to the rear of the video monitor as shown in figure 5 using the screws provided. If the videomonitor is not a slim line model, first arrange the brackets by cutting their upper and lower sides as shown in figure 6 then, as described above, fix the brackets to the videomonitor as shown in figure 7
- Offer up the video monitor to allow the connection of the ribbon cable from the video monitor socket "e" into plug "f" on the connection board, clip mounting plate "a" onto the rear of the video monitor and, with care, fit the video monitor into the aperture and secure with 4 x fixing screws as shown in figure 8.
- Finish the installation by attaching the covering frame as shown in figure 9 until it clips into position.