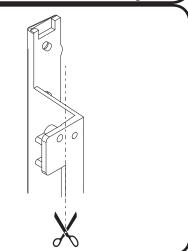

## **MOUNTING INSTRUCTIONS**

- Using the template on the back of this sheet. Position the template in the location required with the bottom edge of the template approximately 135cm above finished floor level (FFL) as shown in figure 3. Using the same template mark the 4 fixing holes, taking care not to break into the aperture area.
- Cut and remove the aperture from the plaster board.
- Clip the connector board "b" to the mounting plate "a" as shown in figure 4 feeding cables "c" through the opening "d".
- With the connection board "b" fitted connect the wires to the terminals as shown in the connection diagram.
- Attach the two flush fixing brackets to the rear of the video monitor as shown in figure 5 using the screws provided. If the videomonitor is not a slim line model, first arrange the brackets by cutting their upper and lower sides as shown in figure 6 then, as described above, fix the brackets to the videomonitor as shown in figure 7
- Offer up the video monitor to allow the connection of the ribbon cable from the video monitor socket "e" into plug "f" on the connection board, clip mounting plate "a" onto the rear of the video monitor and, with care, fit the video monitor into the aperture and secure with 4 x fixing screws as shown in figure 8.
- Finish the installation by attaching the covering frame as shown in figure 9 until it clips into position.