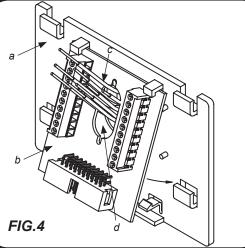

## **MOUNTING INSTRUCTIONS**

- Using the template on the back of this sheet. Position the template in the location required with the bottom edge of the template approximately 135cm above finished floor level (FFL) as shown in figure 3. Using the same template mark the 4 fixing holes, taking care not to break into the aperture area.
- Cut and remove the aperture from the plaster board.
- Clip the connector board "b" to the mounting plate "a" as shown in figure 4 feeding cables "c" through the opening "d".
- With the connection board "b" fitted connect the wires to the terminals as shown in the connection diagram.
- Attach the two flush fixing brackets to the rear of the video monitor as shown in figure 5 using the screws provided. If the videomonitor is not a slim line model, first arrange the brackets by cutting their upper and lower sides as shown in figure 6 then, as described above, fix the brackets to the videomonitor as shown in figure 7
- Offer up the video monitor to allow the connection of the ribbon cable from the video monitor socket "e" into plug "f" on the connection board, clip mounting plate "a" onto the rear of the video monitor and, with care, fit the video monitor into the aperture and secure with 4 x fixing screws as shown in figure 8.
- Finish the installation by attaching the covering frame as shown in figure 9 until it clips into position.