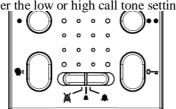

#### STEP 2

To deactivate the privacy facility simply move the slide switch back to either the low or high call tone setting.