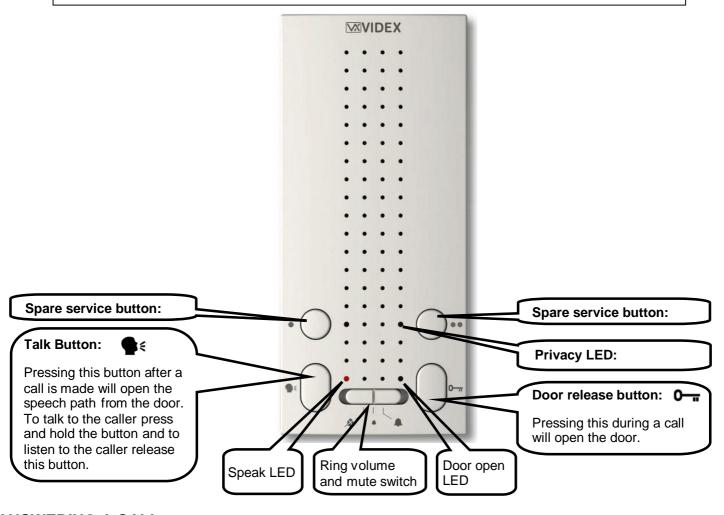

## STEP 2

Press the talk button " to answer the call and activate simplex speech mode. To talk to the caller press and hold the talk button and to listen to the caller release the talk button.

## STEP 3

To open the door press the O-m button.

The eclipse intercom will switch off when the timeout expires.

### STEP 1

To increase the volume of the call tone move the slide switch to the larger of the two bell symbols To activate the privacy facility move the slide switch to the Mute position.