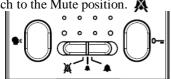

### STEP 1

To increase the volume of the call tone move the slide switch to the larger of the two bell symbols To activate the privacy facility move the slide switch to the Mute position.