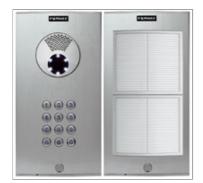

# COLOUR VDS CITY DIRECT 199 KIT

For more than 25 homes, we recommend the 199 VIDEO KITS, which include all the necessary material for a complete video door entry system installation.

Kits include: complete video door entry outdoor panel with flush box, power supply (ref.4830) for the system and power supply 12Vac (ref.4800) to AC power the

### Includes:

7305. N-CITY VIDEO VDS DIRECT S5 panel.

7309. N-CITY DIRECTORIO S5 Panel.

2x8855. Flush box S5: 115(W)x233(H)x45(D)mm.

8829. Joining bolts set.

4830. Power supply 18Vdc/3,5A. 4800. Power supply 12Vac/1,5A.