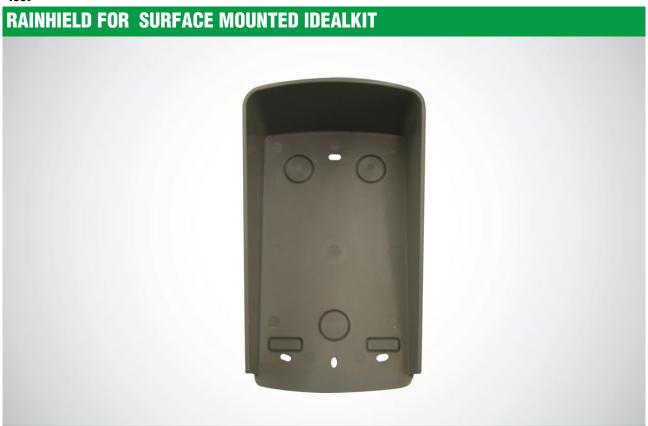

4887

Housing with rain shield for Ideal wall-mounted panel.

Dimensions: 119x196x76 mm

## RAINHIELD FOR SURFACE MOUNTED IDEALKIT

| MAIN SPECIFICATIONS                |      |
|------------------------------------|------|
| Vandal Resistant rating (IK code): | NO   |
| Product height (inches):           | 7.72 |
| Product width (inches):            | 4.69 |
| Product depth (inches):            | 2.05 |