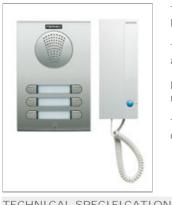

## 6/W 4+N AUDIO CITY KIT (LOFT TEL.) REF. 04866

The new CITY door entry KITS include the CITYLINE panel for single family homes from FERMAX.

The result of the natural evolution of the CITYLINE panel is a robust, sophisticated, stylish and modern panel.

For home interiors, the new CITY KITS supply the Fermax LOFT line of telephones and monitors.

The CITY KITS are the highest quality professional equipment which guarantees the success on the market.

## TECHNICAL SPECIFICATIONS

City Kits include all the material necessary for a complete audio door entry installation.

Includes:

4849. CityLine Panel 4+N 4AP203 and flush box. 3393. BASIC LOFT 4+N Telephone (6 units) 4800. Power supply (12Vac/1,5A). DIN4.