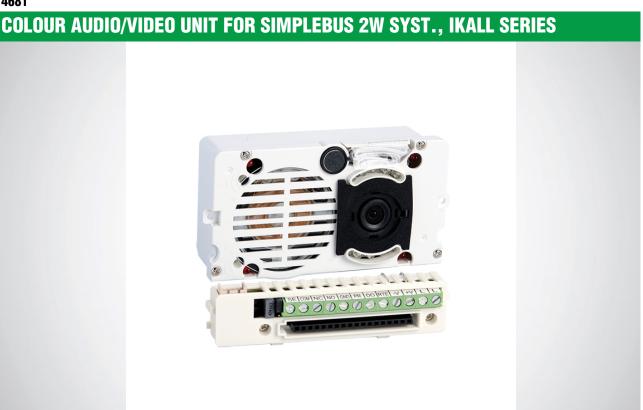

## **DOOR ENTRY SYSTEMS & KITS GRUPPI VIDEO**

4681

Colour audio-video unit for 2-wire systems with terminal block complete with directable colour camera with front adjustment, LED camera lighting. Complete with terminal block and audio control with echo-cancelling, sealed-unit loudspeaker, electret microphone and front-mounted loudspeaker volume control. Complete with microprocessor and 8-position dip switch for programming calls to users. Programmable audiovisual functions for users with disabilities. On-board electronic lock-release function (3A) plus C, NC, NO contacts for 10A relay. Timed lock-release input and door open indication. Compatible with power supply unit art. 1210. Dimensions: 102x55x38 mm.

## COLOUR AUDIO/VIDEO UNIT FOR SIMPLEBUS 2W SYST., IKALL SERIES

| MAIN SPECIFICATIONS            |                                      |
|--------------------------------|--------------------------------------|
| Audio/video system:            | Yes                                  |
| Camera:                        | Colors                               |
| Video encoding:                |                                      |
| Type of sensor:                |                                      |
| Horizontal resolution (TVL):   | 540                                  |
| Minimum illumination (lux):    | 0.35                                 |
| Lens size (mm):                | 3.60                                 |
| Camera orientation:            | Yes                                  |
| Clamps:                        | L L V+V- RTE DO GND SE- SE+COM NC NO |
| Microphone:                    | Yes                                  |
| Loudspeaker:                   | Yes                                  |
| Loudspeaker volume control:    | Yes                                  |
| RH max operating humidity (%): | 0 ÷ 75                               |