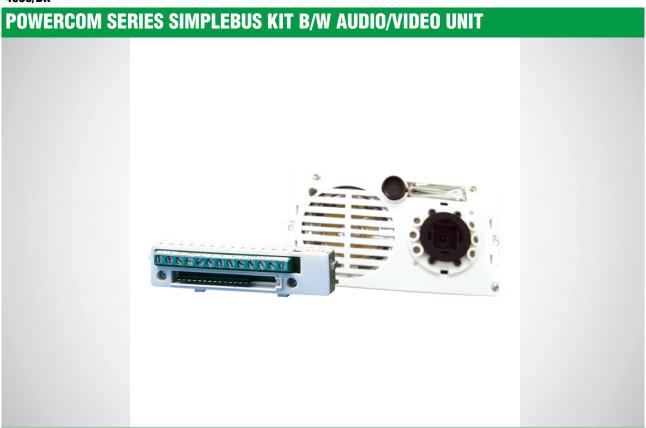

## 4660/BK

A/V unit with 1/3 CCD B/W camera, infrared lighting, microphone and loudspeaker volume adjustment.

# POWERCOM SERIES SIMPLEBUS KIT B/W AUDIO/VIDEO UNIT

| MAIN SPECIFICATIONS          |            |  |
|------------------------------|------------|--|
| Audio system:                | No         |  |
| Audio/video system:          | Yes        |  |
| Type of sensor:              |            |  |
| Horizontal resolution (TVL): | 380        |  |
| Microphone volume control:   | Yes        |  |
| Loudspeaker volume control:  | Yes        |  |
| Operating temperature (°F):  | -13 ÷ 131  |  |
| S/N ratio (dB):              | 45         |  |
| Video output:                | 1Vpp 75PAL |  |