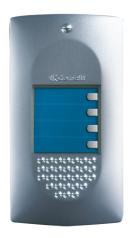

## 4 BUTTON STYLEKIT PANEL 5 WIRE

Flush mount 4 button door entry panel for use with the 8274 audio kit. Features include illuminated name windows with LED, complete with speaker unit and volume adjustment. Dimensions of flush-mounted box:95.5x176.5x35mm