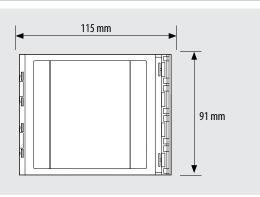

over - Allwhite (IK 08)  |
| 352203 | Sfera New nameplate front cover - Allstreet (IK 08) |
| 352205 | Sfera Robur nameplate front cover (IK 10)           |

#### **Technical data**

| Power supply from SCS BUS:                      | 18 - 27 Vdc     |
|-------------------------------------------------|-----------------|
| Stand by absorption with backlighting LEDs off: | 0 mA            |
| Stand by absorption with backlighting LEDs on:  | 6 mA            |
| Operating temperature:                          | (-25) − (+70)°C |
| Protection index (pushbutton panel assembled):  | IP 54           |



**Rear view** 

Front view



## Legend

- 1. Area used for entering information
- 2. Connector for the connection to subsequent modules
- 3. Connector for the connection to previous modules