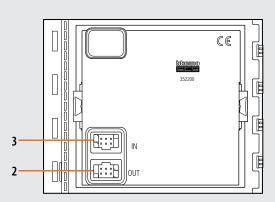

**Rear view** 

Front view

## Legend

- 1. Area used for entering information
- 2. Connector for the connection to subsequent modules
- 3. Connector for the connection to previous modules