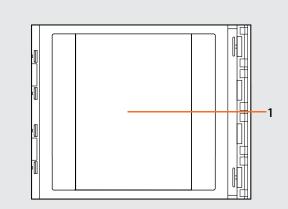

**Rear view** 

Front view

## Legend

- 1. Area used for entering information
- 2. Connector for the connection to subsequent modules
- 3. Connector for the connection to previous modules