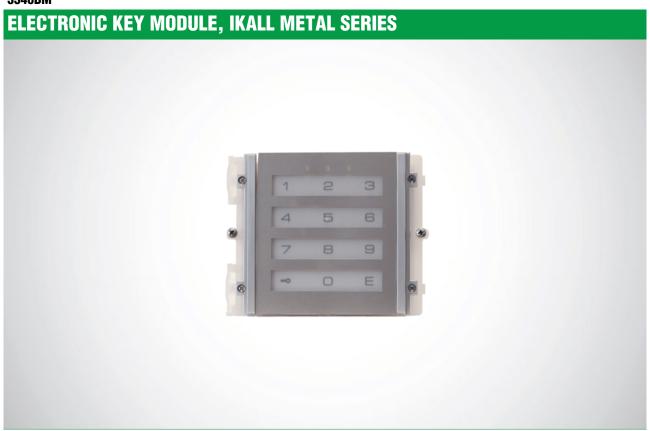

## 3348BM

Digital electronic key module with LED keypad backlighting. Blue, white and off lighting options; stainless steel finish. When a number with between 1 and 8 digits is entered on the keypad, two relays (10A) are activated, allowing the operation of electric door locks or other devices. Dimensions 112x89.5x40 mm.

## **ELECTRONIC KEY MODULE, IKALL METAL SERIES**

| MAIN SPECIFICATIONS            |                      |
|--------------------------------|----------------------|
| Backlighting color:            | Led blue, white, off |
| Product height (inches):       | 3.52                 |
| Product width (inches):        | 4.41                 |
| Product depth (inches):        | 1.57                 |
| Operating temperature (°F):    | 23 ÷ 131             |
| RH max operating humidity (%): | 25 ÷ 75              |