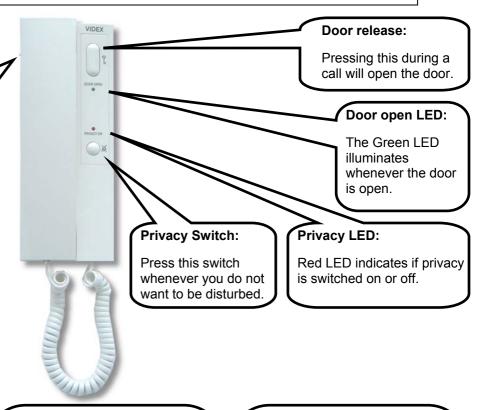

# Art.3126 Telephone

Three position volume control:

Use this to adjust the incoming call volume.

**IMPORTANT NOTE:** The incoming call tone comes out of the telephone ear piece.

Do not hold the hook switch down while holding the telephone to your ear.

#### STEP 3

To open the door press the **\( \bigcup\_{\text{a}} \)** button To end the call simply hang up

#### **USING THE PRIVACY FACILITY**

#### STEP 1

To activate the privacy facility (ie. No calls will be received) press the button. The privacy on LED will illuminate.

#### STEP 2

To deactivate the privacy facility before it has timed out press the button. The privacy LED will turn off