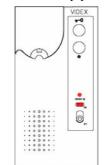

#### STEP 1

To activate the privacy facility (ie. No calls will be received) Move the slide switch to the OFF position, This will illuminate the privacy on LED.

## STEP 2

To deactivate the privacy facility move the slide switch to the ON position. This will allow calls to be received and the privacy on LED will turn off.