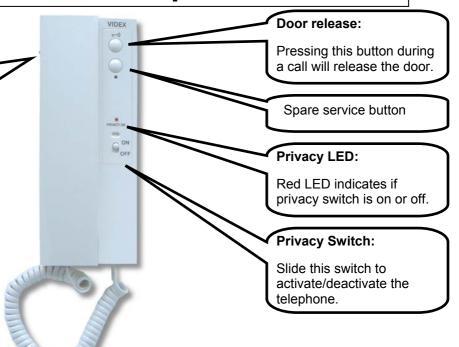

# Art.3123 Telephone

Three position volume control:

Use this to adjust the incoming call volume.

**IMPORTANT NOTE:** The incoming call tone comes out of the telephone ear piece.

Do not hold the hook switch down while holding the telephone to your ear.

## STEP 3

To open the door press the button
To end the call simply hang up

#### STEP 1

To activate the privacy facility (ie. No calls will be received) Move the slide switch to the OFF position, This will illuminate the privacy on LED.

## STEP 2

To deactivate the privacy facility move the slide switch to the ON position. This will allow calls to be received and the privacy on LED will turn off.