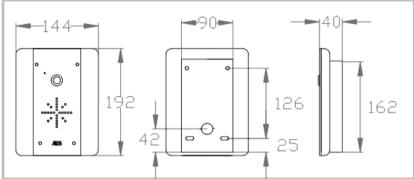

## 302-AB (Architectural Model)

- -Stylish curved architectural model.
- -Modern blue back lighting effect.
- -BS316 marine grade, brushed stainless steel construction with gloss acrylic trim.
- -Kit includes speech panel, handset, power supply and manual.