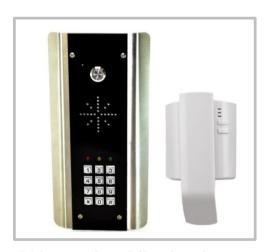

## 302-ABK (Architectural Keypad Model)

- -Stylish curved architectural model.
- -Built in, illuminated code-lock keypad for access control.
- -Keypad includes 3 relays, with latching and momentary operation and many more features.
- -Modern blue back lighting effect.
- -BS316 marine grade, brushed stainless steel construction with gloss acrylic trim.
- -Kit includes speech panel, handset, power supply and manual.