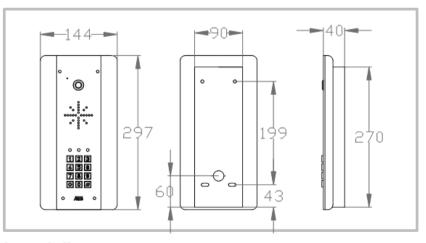

## 302-ABK (Architectural Keypad Model)

- -Stylish curved architectural model.
- -Built in, illuminated code-lock keypad for access control.
- -Keypad includes 3 relays, with latching and momentary operation and many more features.
- -Modern blue back lighting effect.
- -BS316 marine grade, brushed stainless steel construction with gloss acrylic trim.
- -Kit includes speech panel, handset, power supply and manual.