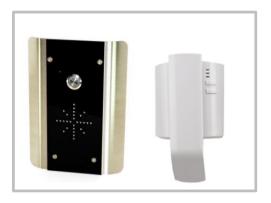

## 302-AB (Architectural Model)

- -Stylish curved architectural model.
- -Modern blue back lighting effect.
- -BS316 marine grade, brushed stainless steel construction with gloss acrylic trim.
- -Kit includes speech panel, handset, power supply and manual.