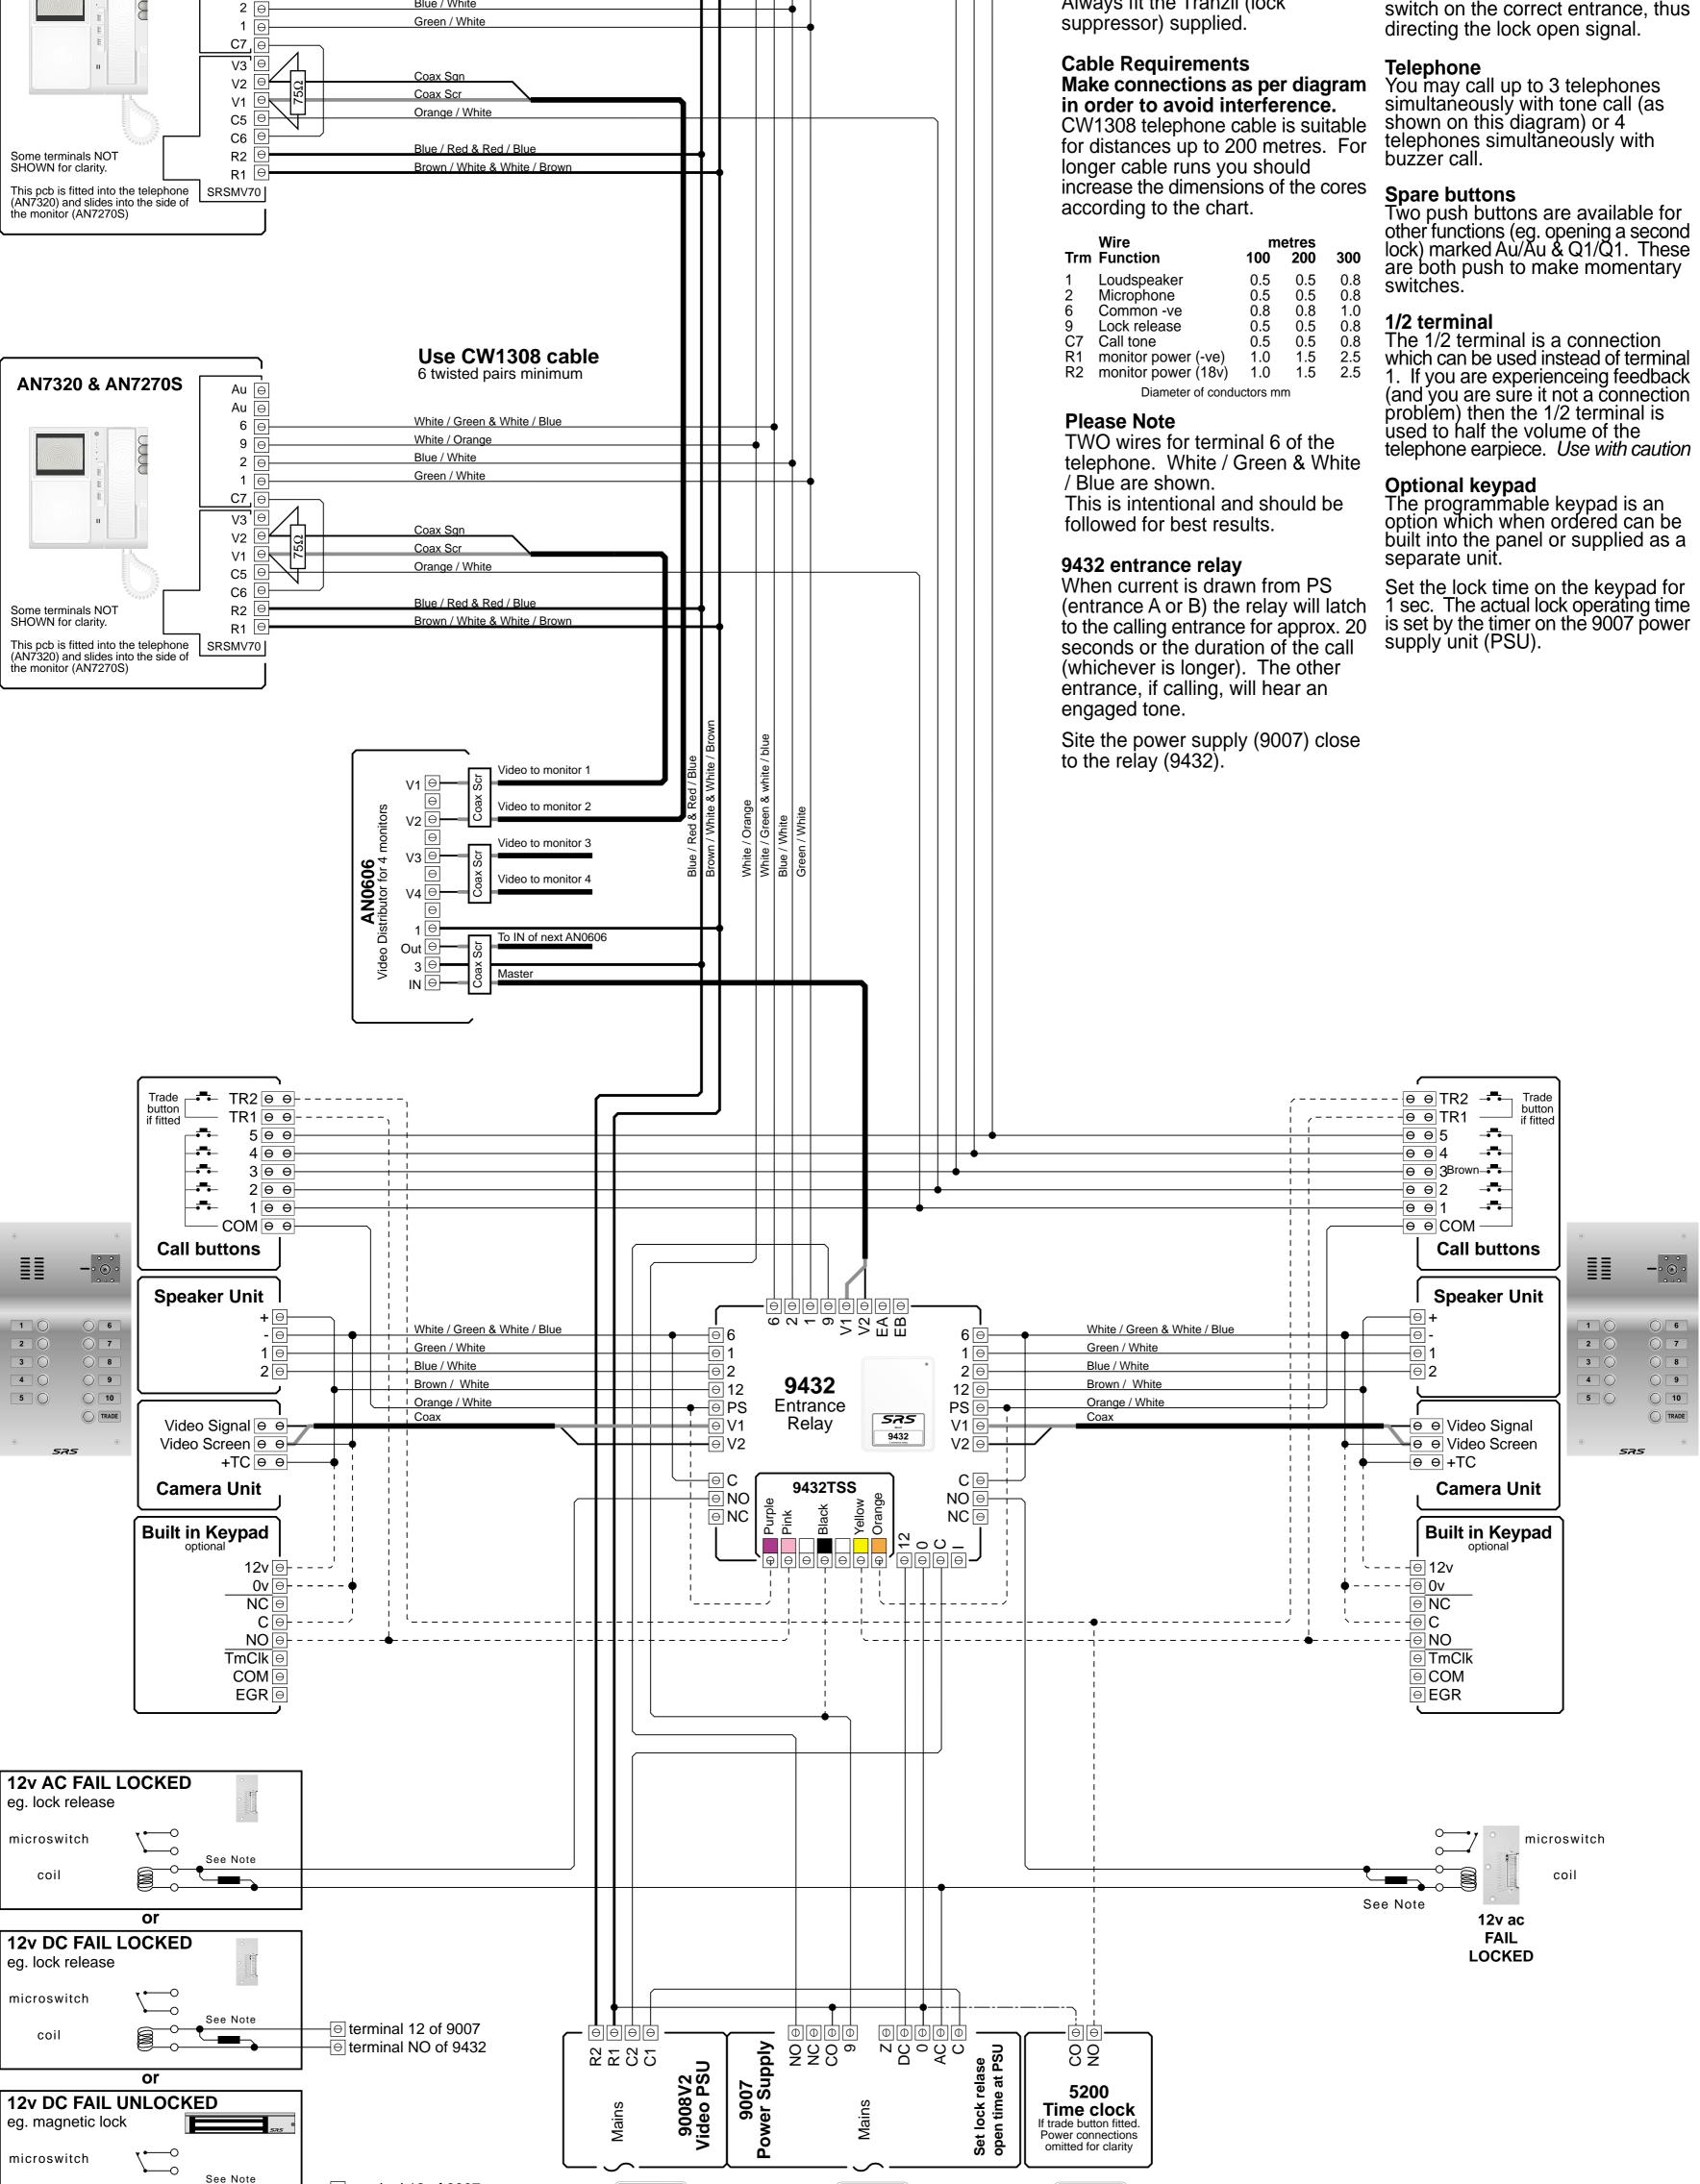

Au ⊝

Au ⊝

6 ⊝

9 ⊝

**AN7320 & AN7270S** 

Use CW1308 cable

6 twisted pairs minimum

White / Green & White / Blue

Blue / White

⊖ terminal 12 of 9007

terminal NC of 9432

575

9008

575

9007

575

5200

coil

**2D** 17.9.02 n M D Drawing Reference Video Diagram Entrances Trade button Distributor Monitors Date

Two entrance (with Trades button) video door entry system - calling n monitors with video distribution

To further monitors

## Ignore dashed wires if not required.

Wires shown dashed are OPTIONS which do not have to be connected.

## **Locking Note**

Always fit the Tranzil (lock

## 9432TSS for Trade button

This device allows connection of trades buttons or egress buttons (bypass time clock, connect directly to 0v) on both entrance panels retaining the "timed" lock release operation generated by the 9007.

It works by forcing the 9432 relay to switch on the correct entrance, thus