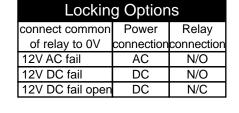

-------------------------------------------------------------------------------------------------------------------------------------------------------------------------------------------------------------------------------------------------------------------------------------------------------------------------------------------------------------------------------------------------------------------------------------------------------------------------------------------------------------------------------------------------------------------------------------------------------------------------------------------------------------------------------------------------------------------------------------------------------------------------------------------------------------------------|









## 12V DC FAIL LOCKED illustrated with transil fitted