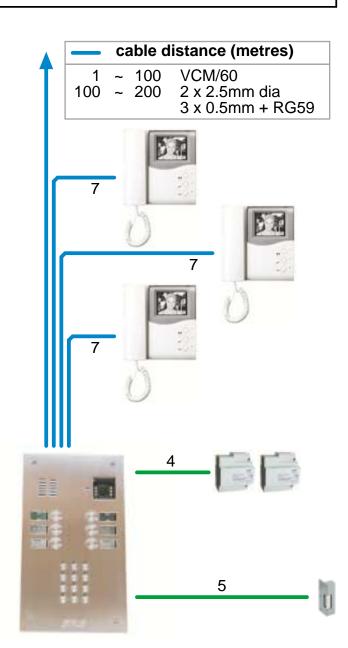

| Installation No                                                                                                       | tes :                                |                                                                      | Video Telephone<br>Three monitors may be called simultaneously.                                  |
|-----------------------------------------------------------------------------------------------------------------------|--------------------------------------|----------------------------------------------------------------------|--------------------------------------------------------------------------------------------------|
| Locking Note<br>Always fit the Tranzil (lock suppressor) supplied.                                                    |                                      |                                                                      | Keypad<br>The programmable keypad can be built into the panel or supplied<br>as a separate unit. |
| Cable requirements :<br>It is recommended that cables are star wired to the video monitors<br>from the entrance panel |                                      |                                                                      |                                                                                                  |
|                                                                                                                       |                                      |                                                                      | Set the lock time on the keypad. See keypad instructions.                                        |
| Maximum recommended overall distance for CW1308 BT spec. twisted paired cable run is                                  |                                      |                                                                      |                                                                                                  |
| 0 - 100 metres<br>100 - 200 metres                                                                                    | VCM/60<br>15 & 0<br>1 & 2<br>3, 4, 9 | (see diagram)<br>- 2.5mm dia.<br>- RG59 coaxial cable<br>- 0.5mm dia |                                                                                                  |
| Make connections as p                                                                                                 | er diagram in                        | order to avoid interference.                                         |                                                                                                  |