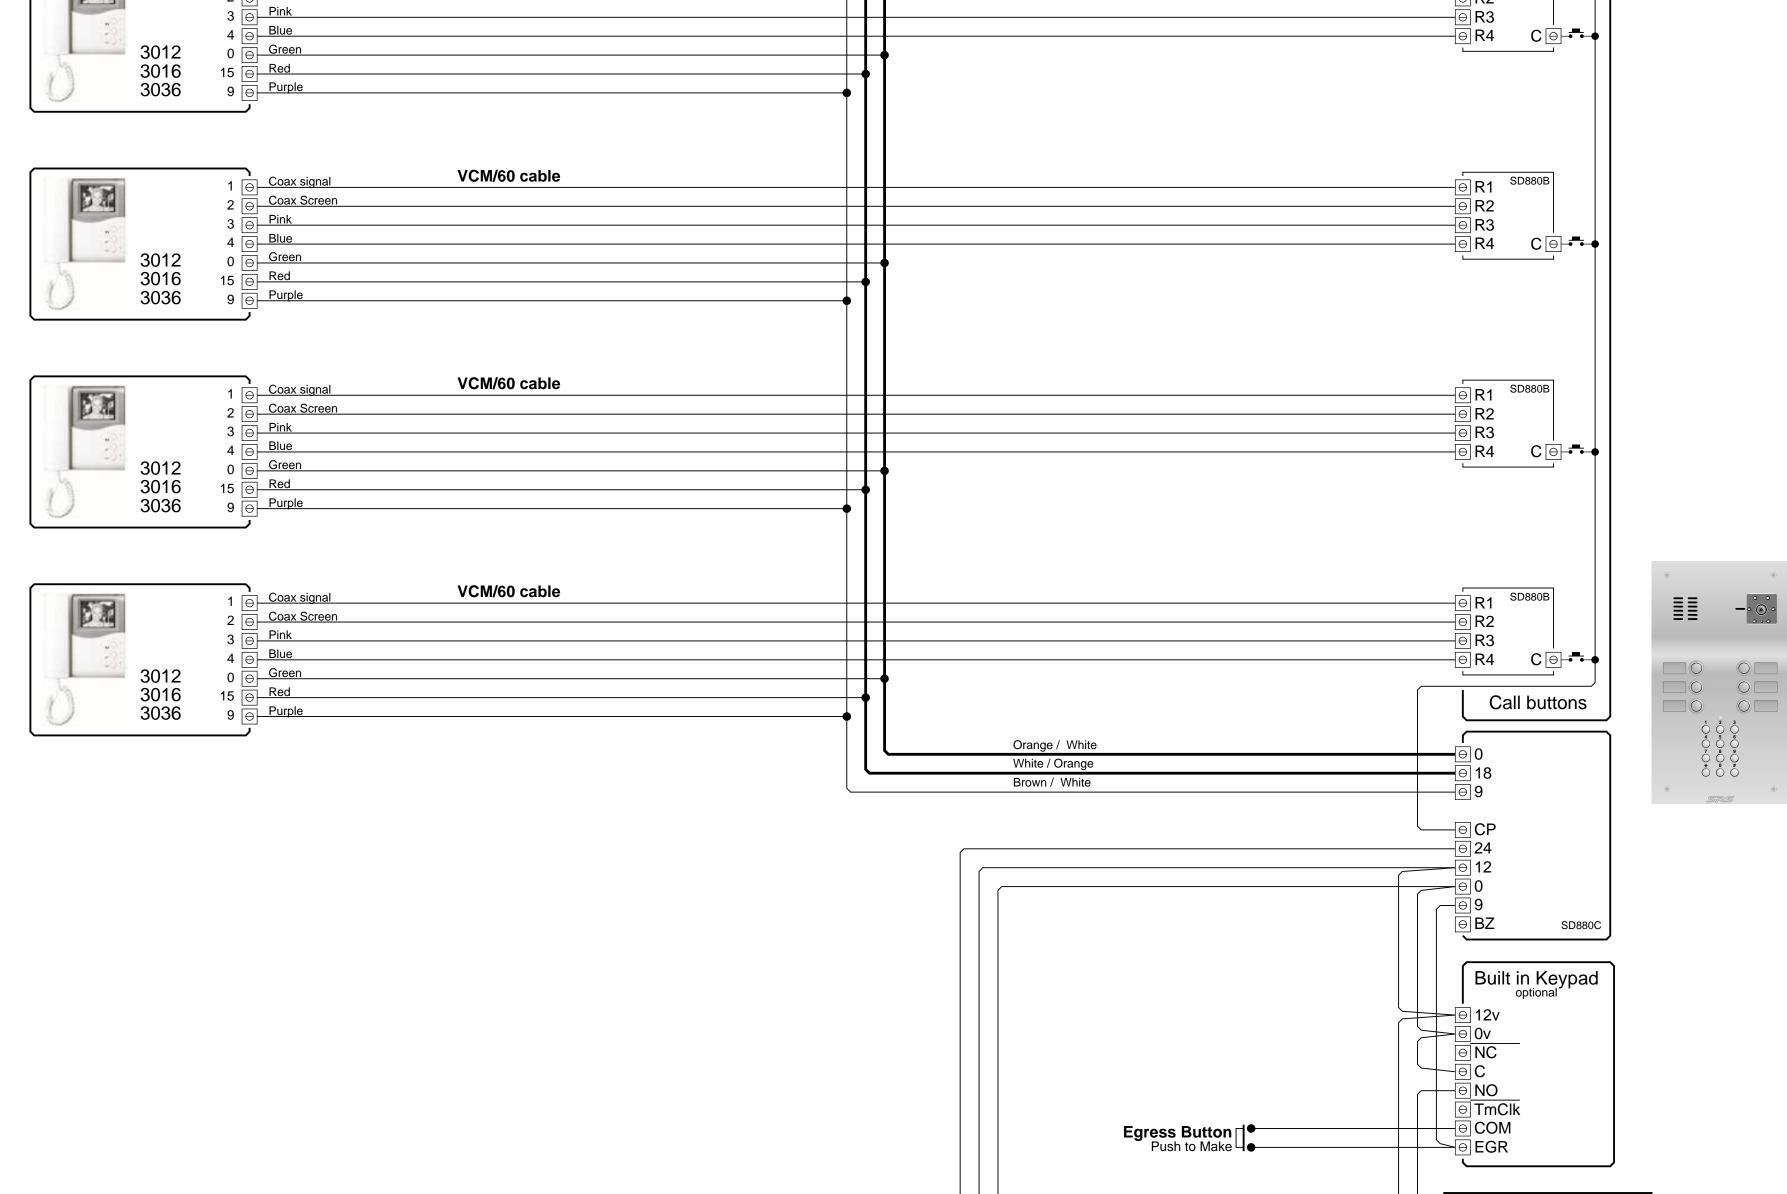

| Coax signal     VCM/60 cable       2     Coax Screen       3     Pink | <ul> <li>□</li> <li>□</li></ul> |
|-----------------------------------------------------------------------|-------------------------------------------------------------------------------------------------------------------------------------------------------------------------------------------------------------------------------------------------------------------------------------------------------------------------------------------------------------------------------------------------------------------------------------------------------------------------------------------------------------------------------------------------------------------------------------------------------------------------------------------------------------------------------------------------------------------------------------------------------------------------------------------------------------------------------------------------------------------------------------------------------------------------------------------------------------------------------------------------------------------------------------------------------------------------------------------------------------------------------------------------------------------------------------------------------------------------------------------------------------------------------------------------------------------------------------------------------------------------------------------------------------------------------------------------------------------------------------------------------------------------------------------------------------------|