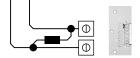

| Installation No                                                                                                       | tes :                                |                                                                      | Video Telephone<br>Three monitors may be called simultaneously.                                  |
|-----------------------------------------------------------------------------------------------------------------------|--------------------------------------|----------------------------------------------------------------------|--------------------------------------------------------------------------------------------------|
| Locking Note<br>Always fit the Tranzil (lock suppressor) supplied.                                                    |                                      |                                                                      | Keypad<br>The programmable keypad can be built into the panel or supplied<br>as a separate unit. |
| Cable requirements :<br>It is recommended that cables are star wired to the video monitors<br>from the entrance panel |                                      |                                                                      |                                                                                                  |
|                                                                                                                       |                                      |                                                                      | Set the lock time on the keypad. See keypad instructions.                                        |
| Maximum recommended overall distance for CW1308 BT spec. twisted paired cable run is                                  |                                      |                                                                      |                                                                                                  |
| 0 - 100 metres<br>100 - 200 metres                                                                                    | VCM/60<br>15 & 0<br>1 & 2<br>3, 4, 9 | (see diagram)<br>- 2.5mm dia.<br>- RG59 coaxial cable<br>- 0.5mm dia |                                                                                                  |
| Make connections as p                                                                                                 | er diagram in                        | order to avoid interference.                                         |                                                                                                  |

| Coax signal     VCM/60 cable       2     Coax Screen       3     Pink | <ul> <li>□</li> <li>□</li></ul> |
|-----------------------------------------------------------------------|-------------------------------------------------------------------------------------------------------------------------------------------------------------------------------------------------------------------------------------------------------------------------------------------------------------------------------------------------------------------------------------------------------------------------------------------------------------------------------------------------------------------------------------------------------------------------------------------------------------------------------------------------------------------------------------------------------------------------------------------------------------------------------------------------------------------------------------------------------------------------------------------------------------------------------------------------------------------------------------------------------------------------------------------------------------------------------------------------------------------------------------------------------------------------------------------------------------------------------------------------------------------------------------------------------------------------------------------------------------------------------------------------------------------------------------------------------------------------------------------------------------------------------------------------------------------|

## 12V DC FAIL LOCKED illustrated with transil fitted