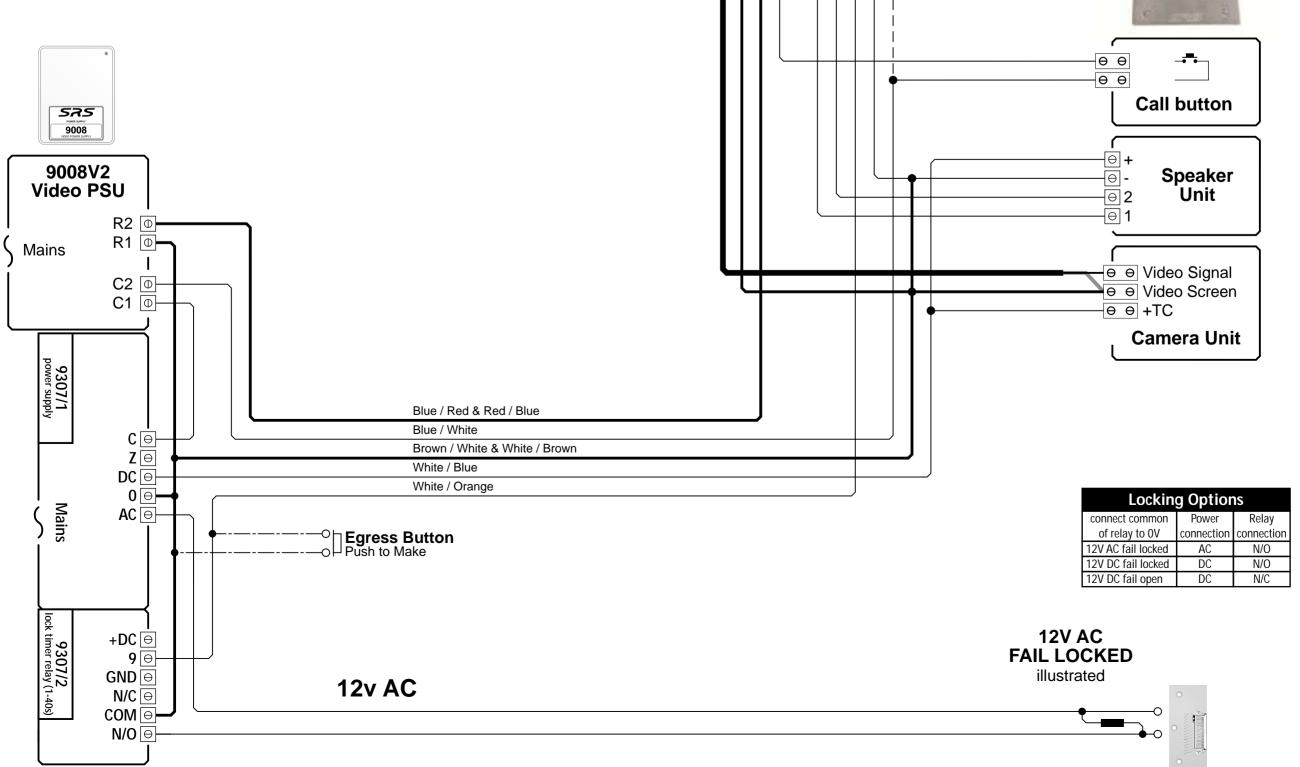

# **Installation Notes :**

**Locking Note** Always fit the Tranzil (lock suppressor) supplied.

# Cable requirements :

Maximum recommended overall distance for CW1308 BT spec. twisted paired cable run is 100 metres. For longer cable runs up to 250 metres the cables R1 & R2 should be 2.5mm dia.

Make connections as per diagram in order to avoid interference.

The action of making a call will draw current from C2 at the 9008 power supply. The timed output R2 (18vdc) is started. The monitor can be lit only whilst the timer is running and a call has been made.

## Video Telephone

Three monitors may be called simultaneously. For simultaneous call add local power supply (AN5498S) for each additional monitor, as shown.

A video distributor (AN0606) is also recommended if an additional monitor is called simultaneously.

### Please Note

TWO wires for terminal 6 of the telephone. White / Green & White / Blue are shown.

This is intentional and should be followed for best results.

#### Spare buttons

Two push buttons are available for other functions (eg. opening a second lock) marked Au/Au & Q1/Q1. These are both push to make momentary switches.

| AN7320 & AN7270S                                                                                       | <br>Au [ə]                                           | CW1308<br>telephone cable                                              |           |                                                          |                |               |              |                                                |                                                                                        |
|--------------------------------------------------------------------------------------------------------|------------------------------------------------------|------------------------------------------------------------------------|-----------|----------------------------------------------------------|----------------|---------------|--------------|------------------------------------------------|----------------------------------------------------------------------------------------|
|                                                                                                        | Au 🛛 — — — — — — — — — — — — — — — — — —             | White / Green & White / Blue White / Orange Blue / White Green / White |           |                                                          |                |               |              |                                                |                                                                                        |
| Some terminals NOT                                                                                     | C7 0<br>V3 0<br>V2 0<br>V1 0<br>C5 0<br>C6 0<br>R2 0 | Coax Sqn<br>Coax Scr<br>Orange / White<br>Blue / Red & Red / Blue      |           |                                                          |                |               |              |                                                |                                                                                        |
| Some terminals NOT<br>SHOWN for clarity.                                                               | R2 ₪<br>R1 ₪                                         | Brown / White & White / Brown                                          |           |                                                          |                |               |              |                                                |                                                                                        |
| This pcb is fitted into the telephone<br>(AN7320) and slides into the side of<br>the monitor (AN7270S) | SRSMV70                                              |                                                                        |           |                                                          |                |               |              |                                                | onnections                                                                             |
|                                                                                                        |                                                      |                                                                        | Coax      | Brown / White & White / Brown<br>Blue / Red & Red / Blue | Orange / White | / White       | Vhite        | White / Orange<br>White / Cross & White / Blue | writte / Green & writte / Blue<br>Optional self lighting - make dashed connections<br> |
|                                                                                                        |                                                      |                                                                        | RG59 Coax | Brown /<br>Blue / R                                      | Orange         | Green / White | Blue / White | White /                                        |                                                                                        |