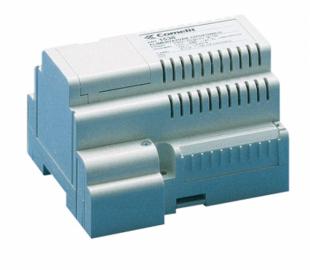

## POWER SUPPLY FOR COMELBUS DIGITAL CALL SYSTEMS (8 DIN MODULE

Supplies the power to the audio and digital sections. 12-24V AC input (use Art.1195), outputs: 12V DC (200 mA) for the audio section, 12V AC for door opening and any lamps, 24V DC (800 mA) for the digital section. A maximum of 60 monitor or telephone interface cards and one call module can be connected for each power supply. Complete with data line reconstruction circuit and line sensor able to find and isolate any short-circuits in the data line connected on its load side.Dimensions: 105x95x65 mm (6 DIN modules).