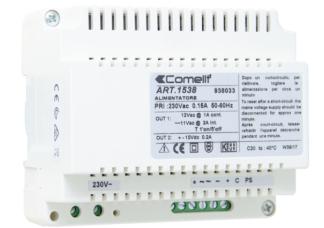

### **INTERCOM POWER SUPPLY. 4+1 SYSTEM**

Power supply for audio door entry systems with electronic call generator. 230V AC power supply. 12V AC / 10V DC outputs. Protection against short-circuits and overloads.Dimensions: 105x95x65 mm (6 DIN modules).

### 1538

## **INTERCOM POWER SUPPLY. 4+1 SYSTEM**

|                            | MAIN FEATURES  |
|----------------------------|----------------|
| Supply voltage             | 110÷240VAC     |
| Input connector            | Terminal block |
| Applicable to DIN rail     | Yes            |
| Number of DIN modules (n°) | 6              |