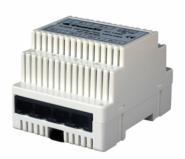

# **IP (VIP) FLOOR SWITCH**

Floor shunt with one input, one output (10/100 Mb) and 4 shunts (10 MB). Dimensions  $66 \times 85 \times 35 \text{ mm}$ 

#### 1440

| IP (VIP) FLOOR SWITCH           |               |  |
|---------------------------------|---------------|--|
|                                 | MAIN FEATURES |  |
| Height (mm)                     | 89            |  |
| Width (mm)                      | 72            |  |
| Depth (mm)                      | 62            |  |
| Operating temperature (°C)      | 5 ÷ 40        |  |
| Operating humidity (RH max) (%) | 25 ÷ 75       |  |
| DIN rail mounted                | Yes           |  |
| DIN modules (no.) (n°)          | 4             |  |
| Supply voltage                  | 40÷56VDC      |  |