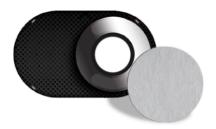

## **AUDIO OR AUDIO/VIDEO UNIT ADAPTER**

Adapter supplied with the Switch entrance panel, for use when securing the audio or audio/video modules - not supplied - depending on the type of wiring applied (Simplebus digital 2-wire or ViP).

## **1250U**

| AUDIO OR AUDIO/VIDEO UNIT ADAPTER |               |  |
|-----------------------------------|---------------|--|
|                                   | MAIN FEATURES |  |
| Height (mm)                       | 77.98         |  |
| Width (mm)                        | 119.89        |  |
| Depth (mm)                        | 29.97         |  |