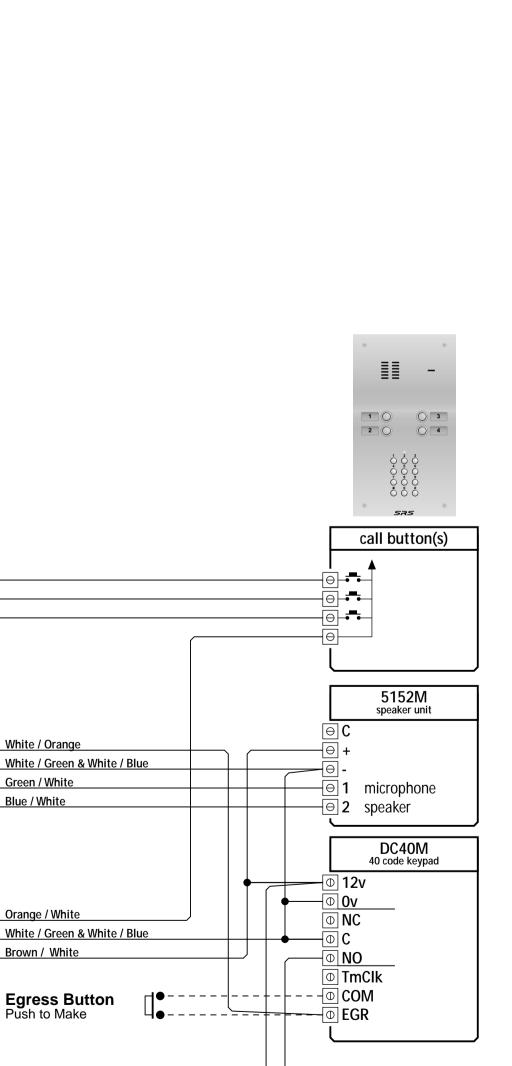

## **Locking Note**

The lock time is set by the keypad. Always fit the Tranzil (lock suppressor) supplied. You may connect fail open or fail locked locking without the need for aditional relays.

## Keypad

White / Green & white / blu

Mains

9307/1 power supply

The programmable keypad is built into the panel. The lock operating time is set by the timer in the keypad.

## **Trade Button**

Connect 'TRADE' button the same as 'Egress Button'. Add 5200 time clock in series if required.

**Locking Options** Power

onnection

AC

DC

DC

connection