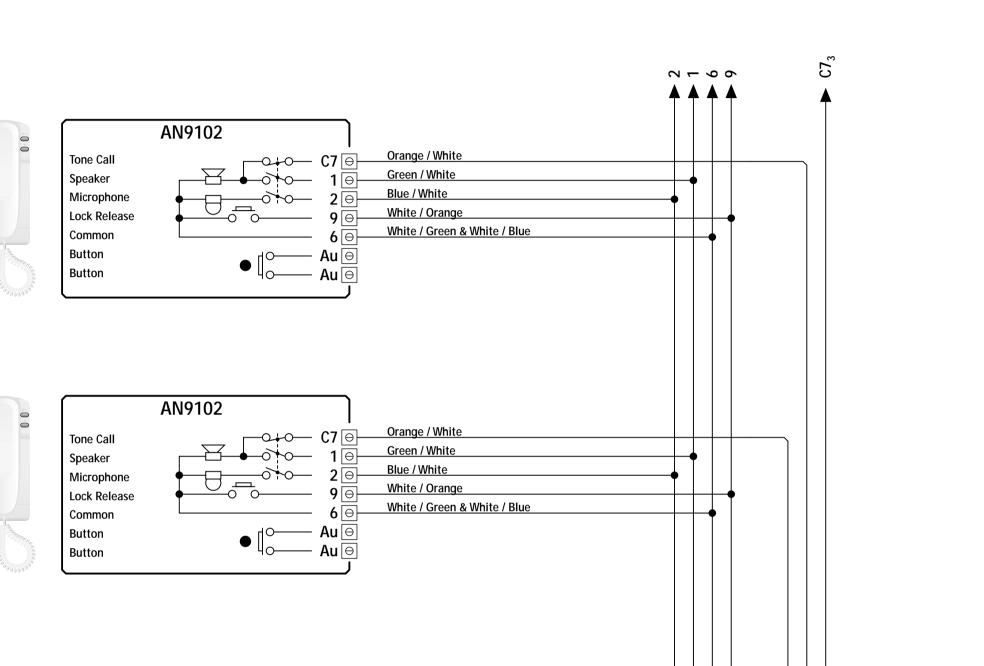

### **Please Note**

Please make connections as shown in the diagram. TWO wires for terminal 6 of the telephone. White / Green & White / Blue are shown. This is intentional and should be followed for best results.

## Telephone

You may call up to 3 telephones simultaneously. Alternative telephones are AN0002, AN7320, AN7577.

#### Spare button

One push button is available for other functions (eg. opening a second lock) marked Au/Au. This is a push to make momentary switch.