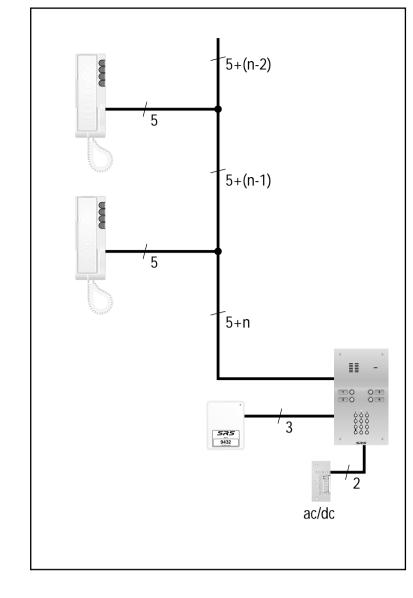

## **Cable Requirements**

Make connections as per diagram in order to avoid interference. CW1308 telephone cable is suitable for distances up to 200 metres.

For longer cable runs you should increase the dimensions of the cores according to the chart.

| Trm | Wire<br>Function | 200 | metres<br>300 |
|-----|------------------|-----|---------------|
| 1   | Loudspeaker      | 0.5 | 0.8           |
| 2   | Microphone       | 0.5 | 0.8           |
| 6   | Common -ve       | 0.8 | 1.0           |
| 9   | Lock release     | 0.5 | 0.8           |
| C7  | Call tone        | 0.5 | 0.8           |

## Telephone

You may call up to 3 telephones simultaneously. Alternative telephones are AN0002, AN7320, AN7577.