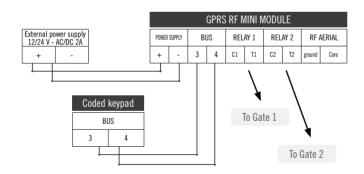

### **TECHNICAL SPECIFICATIONS**

POWER SUPPLY min. 12/24 V DC - 1 A

CABLING

GPRS unit - Coded keypad 4 wires (2 twisted pairs) Ø 0.8 mm Max. distance: 200 m