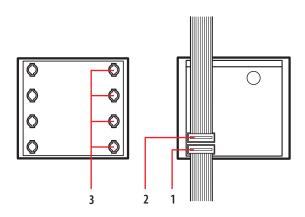

## Legend

- 1 Connector socket for output connection with other modules and for the last pushbutton module, housing for the electronic card supplied as standard with the speaker module.
- **2** Input socket for connection with other modules.
- 3 Call pushbuttons.