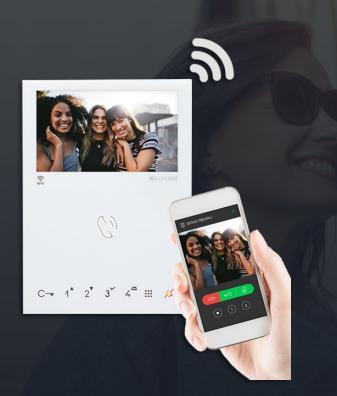

## **Comelit App**

**For Android and Apple Devices** 

- App works over Wi-Fi / 4G / 5G
- Available for Mini + Maxi Wi-Fi
- Gateways
- -Master
- -Slave
- -Multi-user

#### WITH YOU ALWAYS