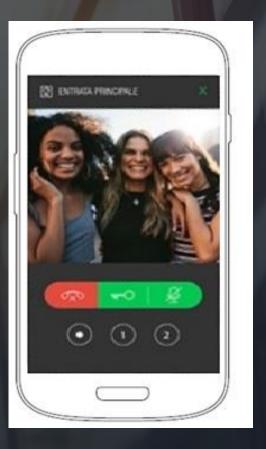

## **Comelit App**

**For Android and Apple Devices** 

- App works over Wi-Fi / 4G / 5G
- Available for Mini + Maxi Wi-Fi
- Gateways
- -Master
- -Slave
- -Multi-user

#### WITH YOU ALWAYS