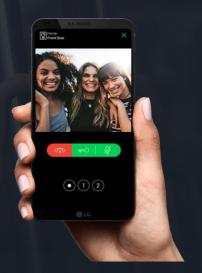

## **Comelit App**

**For Android and Apple Devices** 

- App works over Wi-Fi / 4G / 5G
- Available for Mini + Maxi Wi-Fi
- Gateways
- -Master
- -Slave
- -Multi-user

#### WITH YOU ALWAYS