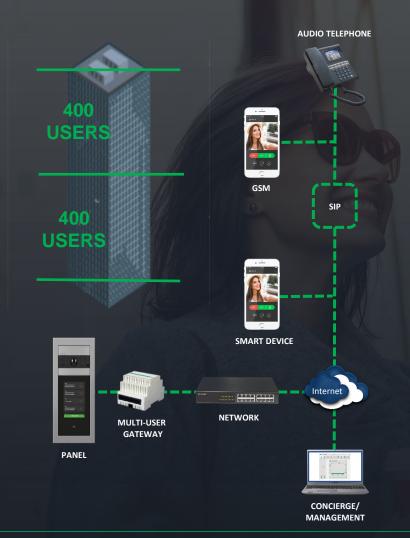

## **Multi User Gateway – Telephone Licences**

#### **Characteristics, Features & Functions**

- No need for physical ViP monitor
- Calls are made to apartment landline or mobile telephone
- Requires connection to building internet connection
- Cloud SIP provided needed for calls to landlines/mobiles