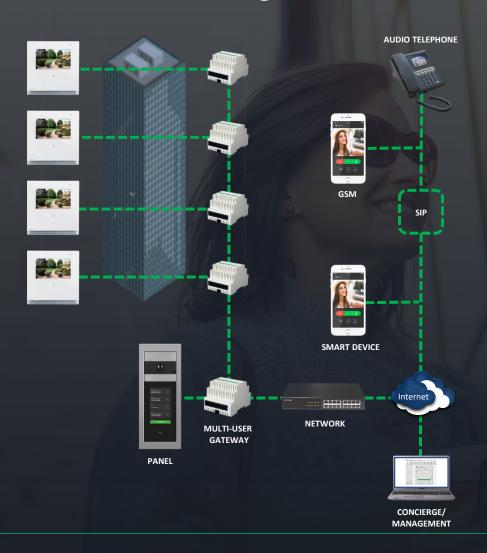

## Multi User Gateway – Slave Licences upto 200

#### **Characteristics, Features & Functions**

- Apartment needs physical ViP monitor
- Each apartment can utilise a mix of 15 further devices Monitors, App's or landline.
- Requires connection to building internet connection
- Cloud SIP provided needed for calls to landlines/mobiles