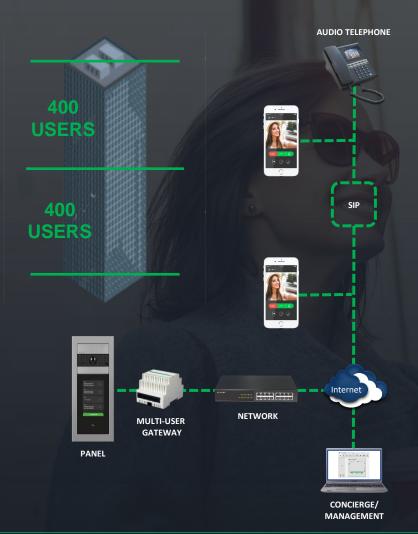

## **Multi User Gateway – 1456B**

- The Cloud platform allows you to manage buildings in an agile way, and the introduction of the interactive map allows you to identify them quickly
- You can manage your buildings both from the app and from the webpage, this allows you to work wherever you are.
- The via Cloud management allows the installer to share the configuration with the property manager in seconds, saving both a lot of time!
- Comelit offers 3 types of licenses and each license can be managed from up to 15 devices and it is possible to set different configurations for individual users or groups of users remotely
- 1x Multi User Gateway can serve up to 400 apartments, multiple gateways can be added to the system to allow for larger sites

## **Multi User Gateway – Master Licences**

#### **Characteristics, Features & Functions**

- No need for physical ViP monitor
- Each apartment can utilise a mix of 15 further devices Monitors, App's or landline.
- Requires connection to building internet connection
- Cloud SIP provided needed for calls to landlines/mobiles
- Ideal for Retrofit