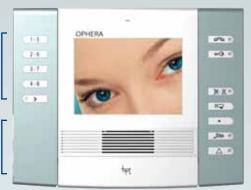

## Controls for the Ophera monitor:

### Intercom buttons:

 8 way intercom module (optional)

#### Controls:

- Brightness
- Colour saturation
- Ring tone level selector

#### **Operation buttons:**

- Audio activation
- Door lock release
- Mute/privacy
- Self-connection
- Auxiliary services
- Porter call
- Panic