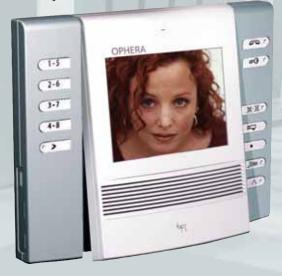

# Ophera Monitor

Through design, colour and technology, the Ophera recessed video-audio door entry monitor has been conceived to meet all possible requirements. With a high definition 3.5" LCD TFT colour screen, a swivel mount display to allow viewing from a range of angles, three surround colours and an intercom module included with each monitor, Ophera blends effortlessly into the modern home or office.

Ophera has sleek dimensions of just 158mm wide, 124mm high and 16mm deep (back box 55mm deep) and is fully compatible with the BPT 2 wire and CAT5 systems, X1 systems and System 300.

Each Ophera monitor comes with:

## Feature:

- Swivel mount display
- High definition 3.5" LCD TFT colour screen

#### **Operation buttons:**

- Audio activation
- Door lock release
- Mute/privacy
- Self-connection
- Auxiliary services
- Porter call
- Panic